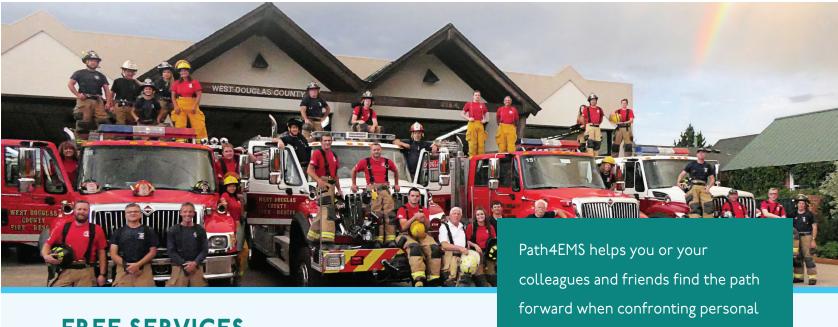

### COLORADO PATH4EMS

Path4EMS is a free and confidential resource exclusively for certified and licensed Emergency Medical Service providers in Colorado.

# FREE AND CONFIDENTIAL RESOURCES — ONLY FOR COLORADO EMS PROVIDERS.

Colorado Path4EMS helps certified and licensed Emergency Medical Services providers find the path forward when confronting personal issues and behavioral health concerns.